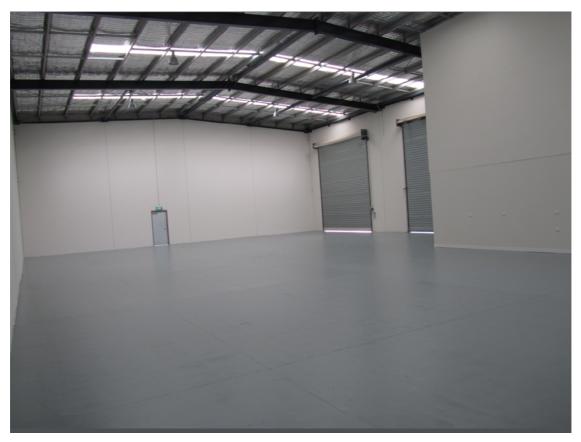

# WAREHOUSE

- 7.5m CLEARSPAN
- DUAL ELECTRIC CONTAINER HEIGHT ROLLER DOORS
- ROOF INSULATION AND VENTILATION
- HEAVY DUTY 3 PHASE POWER SUPPLY
- GOOD NATURAL LIGHT