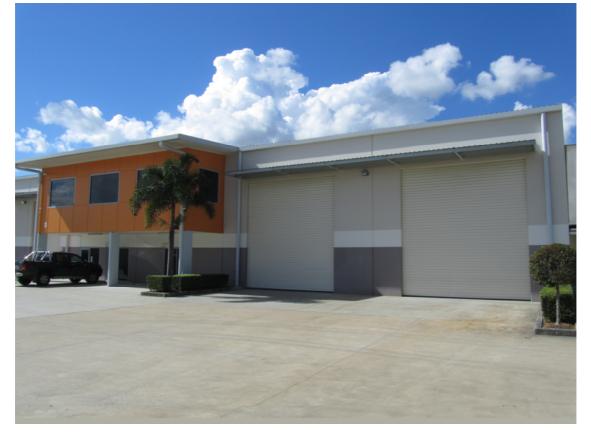

# FOR LEASE Unit 17 140 WECKER ROAD MANSFIELD

PROUDLY OWNED AND MANAGED BY PACIFIC PROPERTIES

## **BUILDING**

- CORPORATE QUALITY TILT SLAB CONSTRUCTION
- 7 CARPARKS ON SITE 4 UNDERCOVER
- EXCELLENT B-DOUBLE TRUCK ACCESS
- FULL REFURBISHMENT TO BE COMPLETED PRIOR TO OCCUPATION

# WAREHOUSE

- 7.5m CLEARSPAN
- DUAL ELECTRIC CONTAINER HEIGHT ROLLER DOORS
- ROOF INSULATION AND VENTILATION
- HEAVY DUTY 3 PHASE POWER SUPPLY
- GOOD NATURAL LIGHT