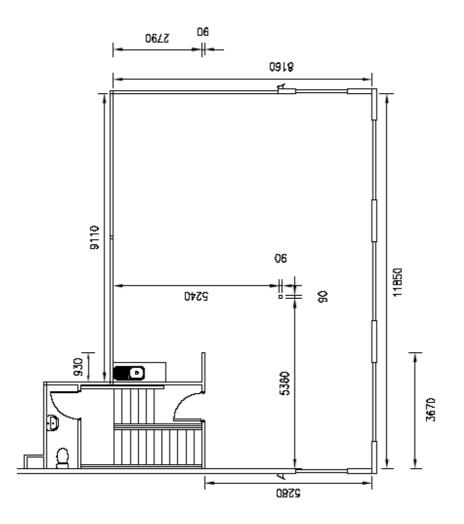

NDITIONING
- SUSPENDED CEILING WITH RECESSED LIGHTING
- CARPETED
- MALE AND FEMALE AMENITIES
- 50 PAIR PHONE CONNECTIONS

# WAREHOUSE

- 7.5m CLEARSPAN
- DUAL ELECTRIC CONTAINER HEIGHT ROLLER DOORS
- ROOF INSULATION AND VENTILATION
- HEAVY DUTY 3 PHASE POWER SUPPLY
- GOOD NATURAL LIGHT

#### **DETAILS**

- ADDRESS UNIT 17

   140 WECKER ROAD
   MANSFIELD, BRISBANE
   QLD 4122

  SIZE MEZZANINE OFFICE 1
  - MEZZANINE OFFICE $107 \text{ m}^2$ WAREHOUSE $518 \text{ m}^2$ TOTAL $625 \text{ m}^2$
- TERM : 5 YEARS PREFERRED
- ASKING ANNUAL RENT \$125 m2(net) \$78,125.00 p/a\*
- OUTGOINGS PAYABLE BY LESSEE ESTIMATED AT \$15,660.10 p/a\*
- RENT REVIEWS CPI ANNUALLY / 4% MINIMUM
- GUAR ANTEES 6 MONTH BANK GUAR ANTEE \$51,581.82
- \* NOTE PLUS G.S.T.

## **Ground Floor Layout**



Mezzanine Layout



Warehouse Area



### Office area



## **LESSOR INFORMATION**

LESSOR – PACIFIC PROPERTIES PTY LTD ATF THE LAKEHAVEN TRUST. ABN: 34 850 162 014

ADDRESS – 1/11 PALMER PLACE MURARRIE, QLD 4172

PHONE – 07 3390 5966

FAX – 07 3390 8620

## CONTACT – RUSSELL BEAUCHAMP 0413629041 PAUL CUTMORE 0403579998