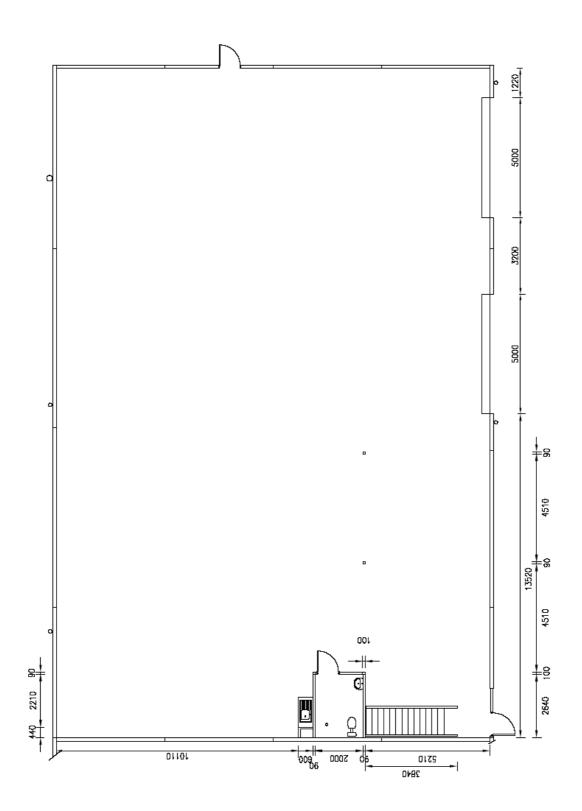

UALITY DUCTED AIR CONDITIONING
- SUSPENDED CEILING WITH RECESSED LIGHTING
- CARPETED
- MALE AND FEMALE AMENITIES
- 50 PAIR PHONE CONNECTIONS

# WAREHOUSE

- 7.5m CLEARSPAN
- DUAL ELECTRIC CONTAINER HEIGHT ROLLER DOORS
- ROOF INSULATION AND VENTILATION
- HEAVY DUTY 3 PHASE POWER SUPPLY
- GOOD NATURAL LIGHT

#### **DETAILS**

- ADDRESS UNIT 17

   140 WECKER ROAD
   MANSFIELD, BRISBANE
   QLD 4122

  SIZE MEZZANINE OFFICE 1
  - MEZZANINE OFFICE $107 \text{ m}^2$ WAREHOUSE $518 \text{ m}^2$ TOTAL $625 \text{ m}^2$
- TERM : 5 YEARS PREFERRED
- ASKING ANNUAL RENT \$125 m2(net) \$78,125.00 p/a\*
- OUTGOINGS PAYABLE BY LESSEE ESTIMATED AT \$15,660.10 p/a\*
- RENT REVIEWS CPI ANNUALLY / 4% MINIMUM
- GUAR ANTEES 6 MONTH BANK GUAR ANTEE \$51,581.82
- \* NOTE PLUS G.S.T.

## **Ground Floor Layout**



Mezzanine Layout



Warehouse Area



### Office area



## **LESSOR INFORMATION**

LESSOR – PACIFIC PROPERTIES PTY LTD ATF THE LAKEHAVEN TRUST. ABN: 34 850 162 014

ADDRESS – 1/11 PALMER PLACE MURARRIE, QLD 4172

PHONE – 07 3390 5966

FAX – 07 3390 8620

## CONTACT – RUSSELL BEAUCHAMP 0413629041 PAUL CUTMORE 0403579998